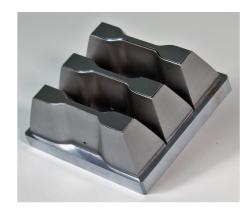

#### **Multiple Cutters**

The multiple dies allow to significantly reduce the time for the preparation of the specimens: three specimens can be prepared with a single cutting operation.