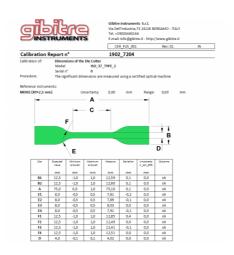

#### **Dimensional Calibration**

The cutters are supplied with Calibration Report with traceability to primary standards.

A calibrated 3D optical machine is used for testing the conformity of the critical dimensions of the cutter.