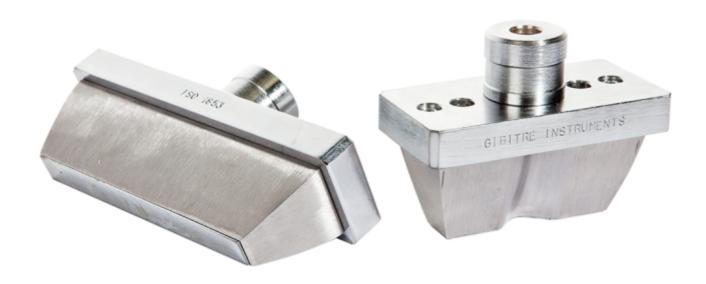

# DIE CUTTERS

GIBITRE INSTRUMENTS PROVIDES CUTTERS ACCORDING TO INTERNATIONAL STANDARDS.

# Gibitre provides cutters conforming to international test standards.

The cutters are used for preparing samples using a cutting machine (produced by Gibitre or other). Most of the cutters can be fitted with a spring ejector for the easy extraction of the sample.